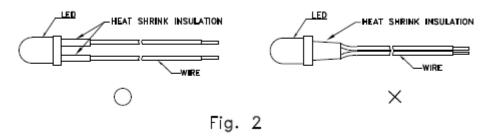

Note 1-2: Do not route PCB trace in the contact area between the lead frame and the PCB to prevent short-circuits.

2. When soldering wire to the LED, use individual heat-shrink tubing to insulate the exposed leads to prevent accidental contact short-circuit (Fig.2).