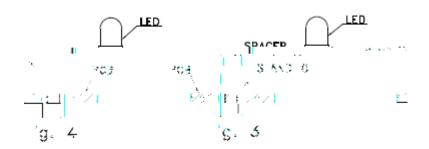

3. Use stand-offs (Fig.3) or spacers (Fig.4) to securely position the LED above the PCB.

| Part No. LG-03IR4C94C-302BA-B1 | Page | 6 of 9 |
|--------------------------------|------|--------|
|--------------------------------|------|--------|