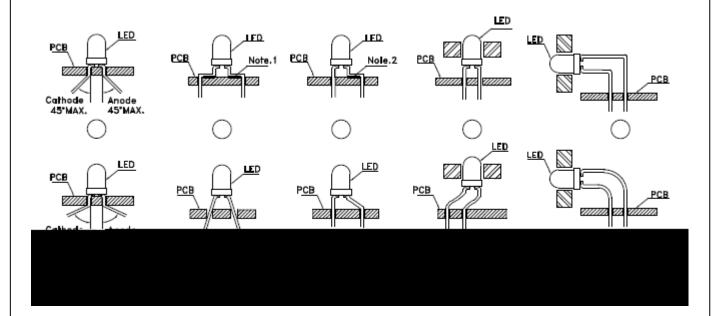

## LED MOUNTING METHOD

1. The lead pitch of the LED must match the pitch of the mounting holes on the PCB during component placement. Lead-forming may be required to insure the lead pitch matches the hole pitch. Refer to the figure below for proper lead forming procedures (Fig.1).

Note 1-2: Do not route PCB trace in the contact area between the lead frame and the PCB to prevent short-circuits.

2. When soldering wire to the LED, use individual heat-shrink tubing to insulate the exposed leads to prevent accidental contact short-circuit (Fig.2).