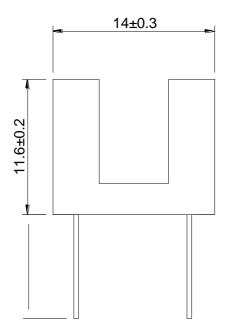

# LIGHT ELECTRONICS CO., LTD.



#### **Features**

- •
- •
- •
- •
- •

### **Description**

ITR2C-554624-2.8

### **Applications**

- •
- \_
- •
- •
- •

#### **Device Selection Guide**

| Device No. | Chip Material | LENS COLOR |
|------------|---------------|------------|
|            |               |            |
|            |               |            |





Package Dimensions





**Notes:** 



# LIGHT ELECTRONICS CO., LTD.



| ı |                        |  |  |
|---|------------------------|--|--|
|   | $^{\circ}\!\mathrm{C}$ |  |  |
|   |                        |  |  |
|   |                        |  |  |
|   |                        |  |  |
|   |                        |  |  |
|   |                        |  |  |
|   |                        |  |  |
|   |                        |  |  |
|   |                        |  |  |
|   |                        |  |  |
|   |                        |  |  |
|   |                        |  |  |
|   |                        |  |  |
|   |                        |  |  |
|   |                        |  |  |
|   |                        |  |  |
|   |                        |  |  |
|   |                        |  |  |
|   |