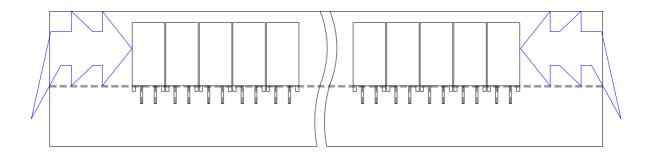

|
|   |                        |  |  |
|   |                        |  |  |
|   |                        |  |  |
|   |                        |  |  |
|   |                        |  |  |
|   |                        |  |  |
|   |                        |  |  |
|   |                        |  |  |
|   |                        |  |  |
|   |                        |  |  |
|   |                        |  |  |
|   |                        |  |  |
|   |                        |  |  |
|   |                        |  |  |
|   |                        |  |  |
|   |                        |  |  |
|   |                        |  |  |
|   |                        |  |  |
|   |                        |  |  |
|   |                        |  |  |





Ambient Temperature (°C)





## **■** Tube Packing