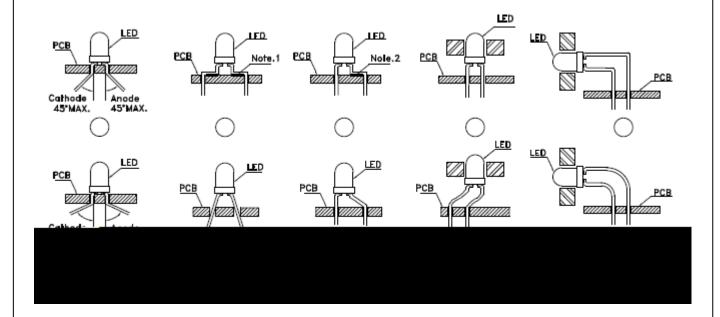

#### LED MOUNTING METHOD

1. The lead pitch of the LED must match the pitch of the mounting holes on the PCB during component placement. Lead-forming may be required to insure the lead pitch matches the hole pitch. Refer to the figure below for proper lead forming procedures (Fig.1).

Note 1-2: Do not route PCB trace in the contact area between the lead frame and the PCB to prevent short-circuits.

2. When soldering wire to the LED, use individual heat-shrink tubing to insulate the exposed leads to prevent accidental contact short-circuit (Fig.2).

3. Use stand-offs (Fig.3) or spacers (Fig.4) to securely position the LED above the PCB.

Part No. LG-03IR4C94C-302BA-B1 Page 6 of 9