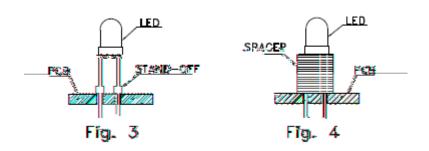

3. Use stand-offs (Fig.3) or spacers (Fig.4) to securely position the LED above the PCB.

Part No. LG-03IR4C94C-302BA-B1 Page 6 of 9