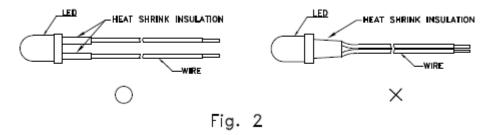

Note 1-2: Do not route PCB trace in the contact area between the lead frame and the PCB to prevent short-circuits.

2. When soldering wire to the LED, use individual heat-shrink tubing to insulate the exposed leads to prevent accidental contact short-circuit (Fig.2).