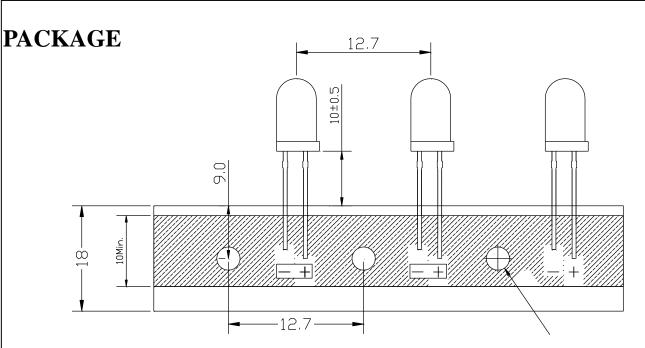

| Part No. | LG-05IR4T94C-5118M-T | Page | 8 of 9 |
|----------|----------------------|------|--------|
|          |                      |      |        |

All dimensions are in millimeters. Tolerance is ±0.20mm unless otherwise noted.