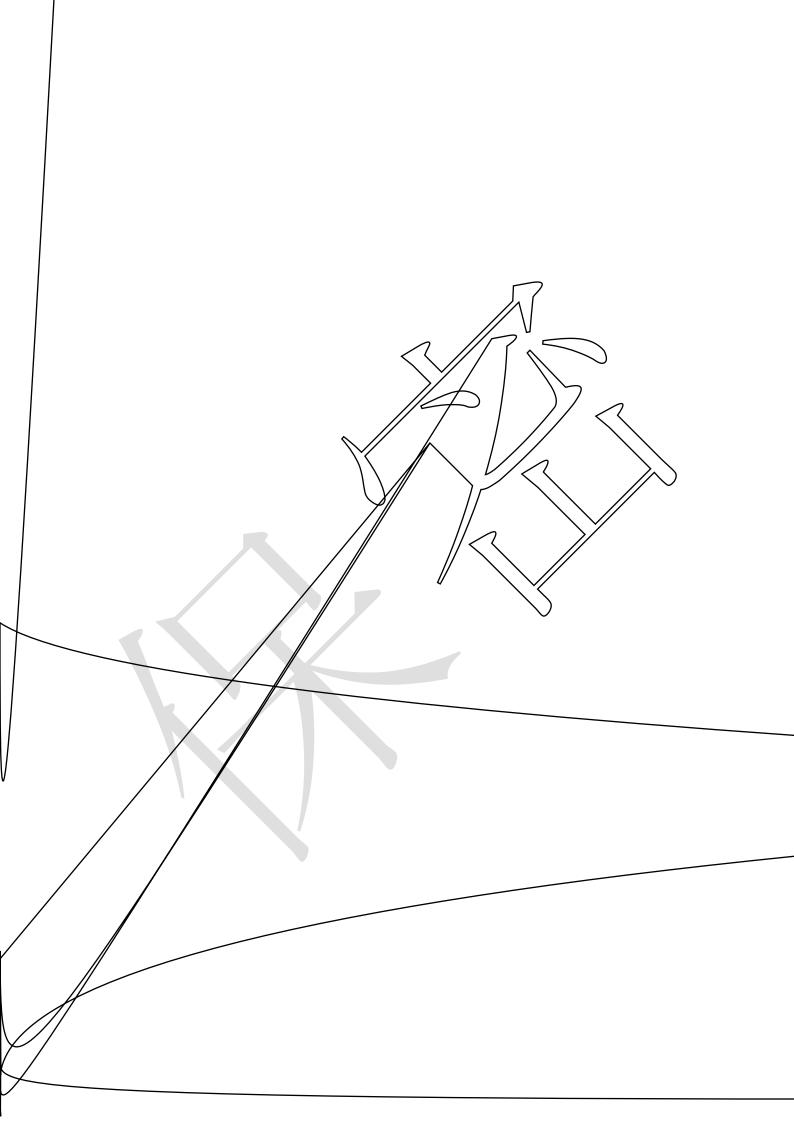

| Part No. LG- | ·05IR4T94C-5118M-T | Page | 5 of 9 |
|--------------|--------------------|------|--------|
|--------------|--------------------|------|--------|

| Part No.      | LG-05IR4T94C-5118M-T                    | Page     | 6 of 9 |
|---------------|-----------------------------------------|----------|--------|
|               |                                         | <u> </u> |        |
|               |                                         |          |        |
|               |                                         |          |        |
|               |                                         |          |        |
|               |                                         |          |        |
|               |                                         |          |        |
|               |                                         |          |        |
|               |                                         |          |        |
|               |                                         |          |        |
|               |                                         |          |        |
|               |                                         |          |        |
|               |                                         |          |        |
|               |                                         |          |        |
|               |                                         |          |        |
|               |                                         |          |        |
|               |                                         |          |        |
|               |                                         |          |        |
|               |                                         |          |        |
|               |                                         |          |        |
|               |                                         |          |        |
|               |                                         |          |        |
|               |                                         |          |        |
|               |                                         |          |        |
|               |                                         |          |        |
|               |                                         |          |        |
|               |                                         |          |        |
|               |                                         |          |        |
|               |                                         |          |        |
|               |                                         |          |        |
|               |                                         |          |        |
|               |                                         |          |        |
|               |                                         |          |        |
|               |                                         |          |        |
|               |                                         |          |        |
|               |                                         |          |        |
|               |                                         |          |        |
|               |                                         |          |        |
|               |                                         |          |        |
|               |                                         |          |        |
|               |                                         |          |        |
|               |                                         |          |        |
| 25            | •                                       |          |        |
| Typical Elect | trical / Optical Characteristics Curves |          |        |
|               |                                         |          |        |