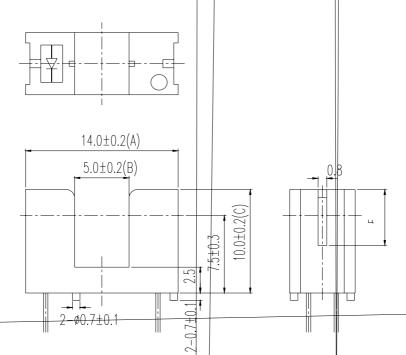

### **Package Dimensions**

#### Notes:

- 1. All dimensions are in millimeters.
- 2. Tolerances unless dimensions ±0,25mm.
- 3.Lead spacing is measured where the lead emerge from the package.

Page 4 of 6