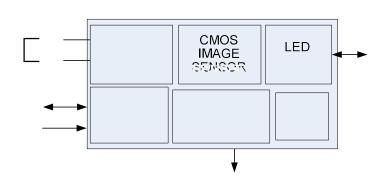

| LIGH.    | LIGHT ELECTRONICS CO., LTD. |      | RoHS   |
|----------|-----------------------------|------|--------|
|          |                             |      |        |
|          |                             |      |        |
|          |                             |      |        |
|          |                             |      |        |
|          |                             |      |        |
|          |                             |      |        |
|          |                             |      |        |
|          |                             |      |        |
|          |                             |      |        |
|          |                             |      |        |
|          |                             |      |        |
|          |                             |      |        |
|          |                             |      |        |
|          |                             |      |        |
|          |                             |      |        |
|          |                             |      |        |
|          |                             |      |        |
|          |                             |      |        |
|          |                             |      |        |
|          |                             |      |        |
|          |                             |      |        |
|          |                             |      |        |
|          |                             |      |        |
| Part No. | Ι.Τ8201Δ                    | Родо | 2 of 5 |
| Part No. | LT8201A                     | Page | 2 of 5 |