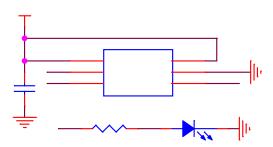

Page 2 of 5
LG-QR-R009-01

Part No. LT8201A Page 3 of 5

Part No. LT8201A Page 5 of 5