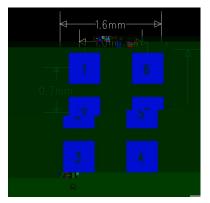

Page 2 of 5
LG-QR-R009-01

Part No. LT8201A Page 3 of 5

Part No. LT8201A Page 5 of 5